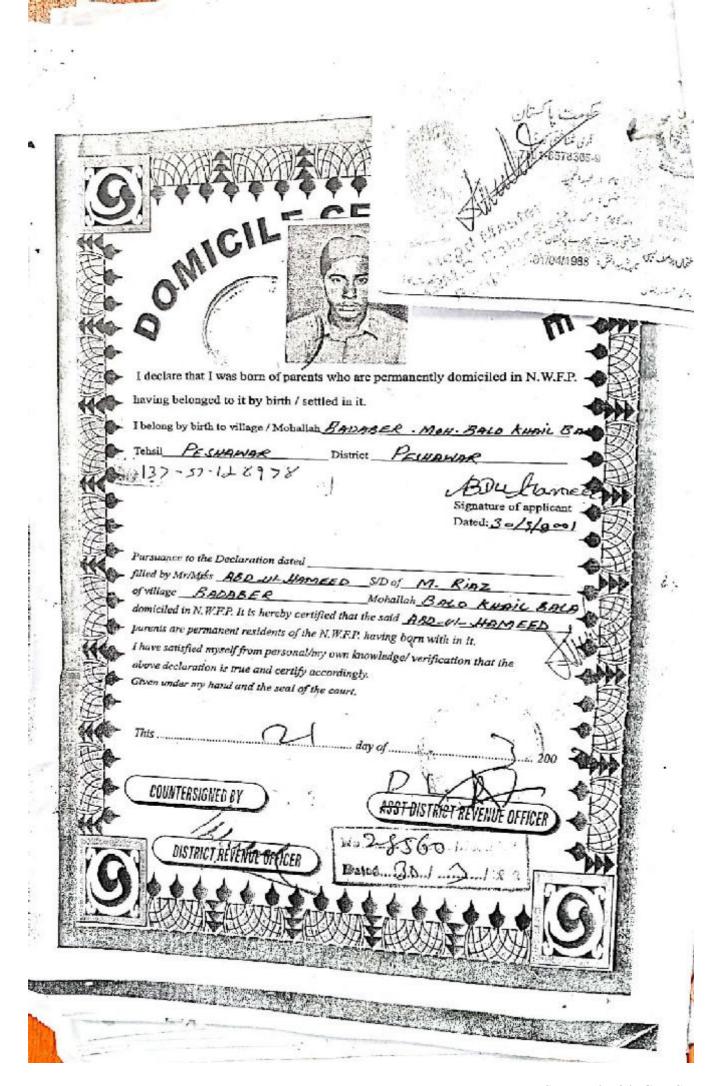

# DOMICI

I declare that I was born of parents who are permanent.

Tomicilal an N.W. J. P. Having belonged to in by brith settled in it.

Mohallah Subuz peer Road Mohallah Mohalbath permittinge Lahori Opale peshawar Tehsil peshawar District peshawar District peshawar Pensil peshawar District peshawar Pensil peshawar District peshawar Pensil peshawar District pesha

Filed By Khaliol USman Khan SIDIWOF Raheem Said

Domiciled in The N.W.F.P It Is Hearby Certified That The Said Andice USman

Is Born Of Parents Who Are Permanent Residents Of The N.W.F.P. Having Belonged To It By Bitth/setteled In It.

I Have Satisfied My Self Personal/my-Knowledge Vertification That The Above Declaration is True And Certify.

13174 Day

This \_\_\_\_\_

Day of

DEPUTY DISTRICT REVENUE ONTO

DISTRICT REVENUE OFFICER

ABDUL JALIL SONS STATIONS Chowk Yadgar, Peshawar, Ph. 091-221