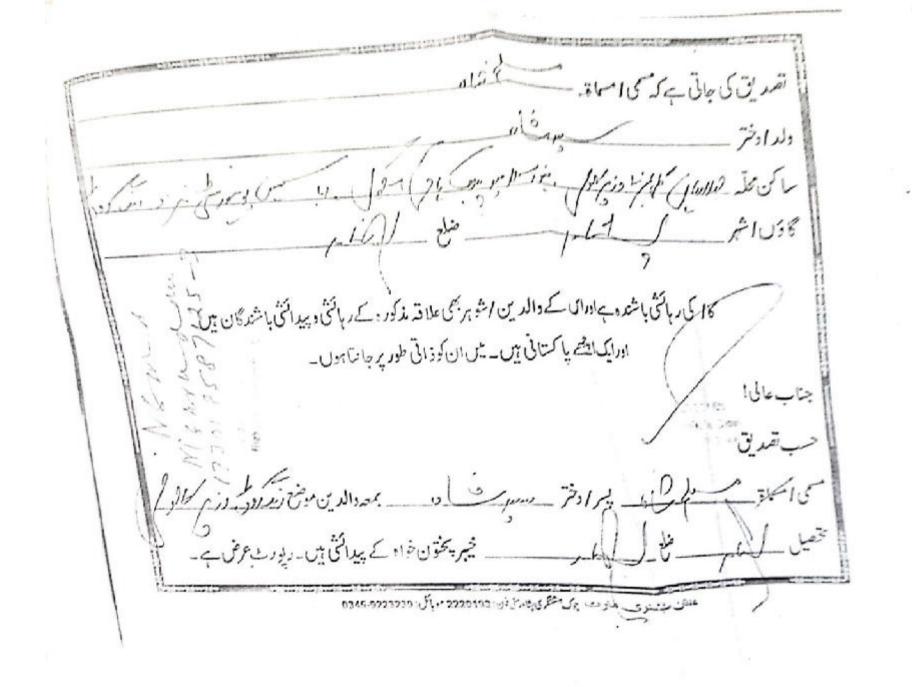

تقدين كا جالى - كا اساة خاليكال پیدائشی باشندہ ہے۔اوراس کے والدین اشو ہر بھی علاقہ مذکورہ کے رہائشی و بیدائش باشندگان ہیں اورايك الجفيح بإكسّاني بين-میں ان کو ذاتی طور پر جانتا ہوں۔ریورٹ عرض ہے Aziz-ur-Rahman General Councilor جناب عالى! I vant tich t ninn Council 14