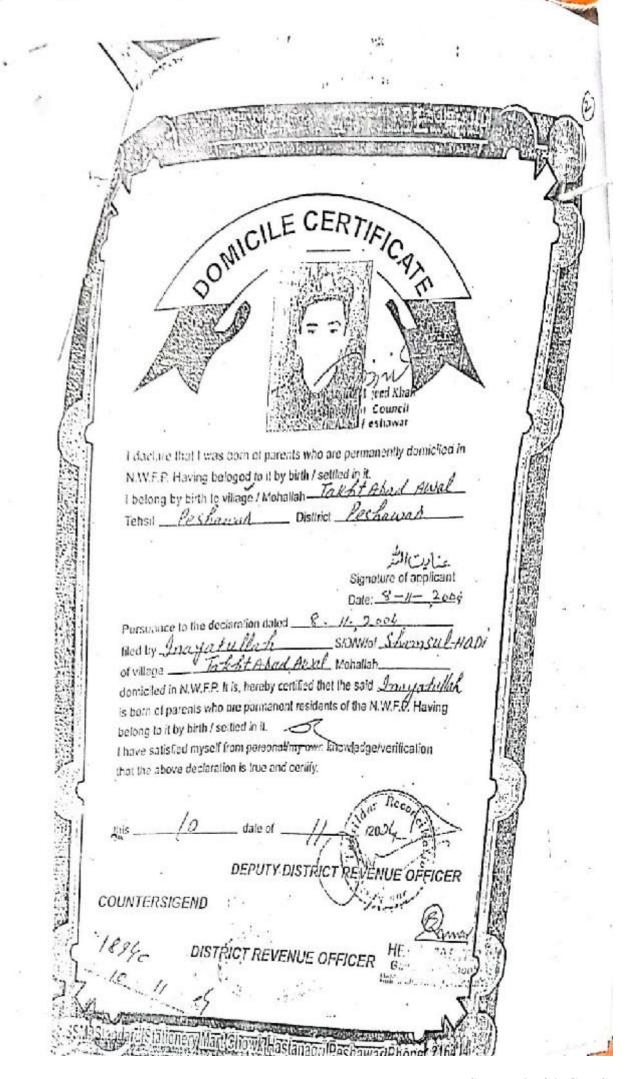

# DOMICI

I declare that I was born of parents who are permanent.

Tomicilal an N.W. J. P. Having belonged to in by brith settled in it.

Mohallah Subuz peer Road Mohallah Mohalbath permittinge Lahori Opale peshawar Tehsil peshawar District peshawar District peshawar Pensil peshawar District peshawar Pensil peshawar District peshawar Pensil peshawar District pesha

Filed By Khaliol USman Khan SIDIWOF Raheem Said

Domiciled in The N.W.F.P It Is Hearby Certified That The Said Andice USman

Is Born Of Parents Who Are Permanent Residents Of The N.W.F.P. Having Belonged To It By Bitth/setteled In It.

I Have Satisfied My Self Personal/my-Knowledge Vertification That The Above Declaration is True And Certify.

13174 Day

This \_\_\_\_\_

Day of

DEPUTY DISTRICT REVENUE ONTO

DISTRICT REVENUE OFFICER

ABDUL JALIL SONS STATIONS Chowk Yadgar, Peshawar, Ph. 091-221