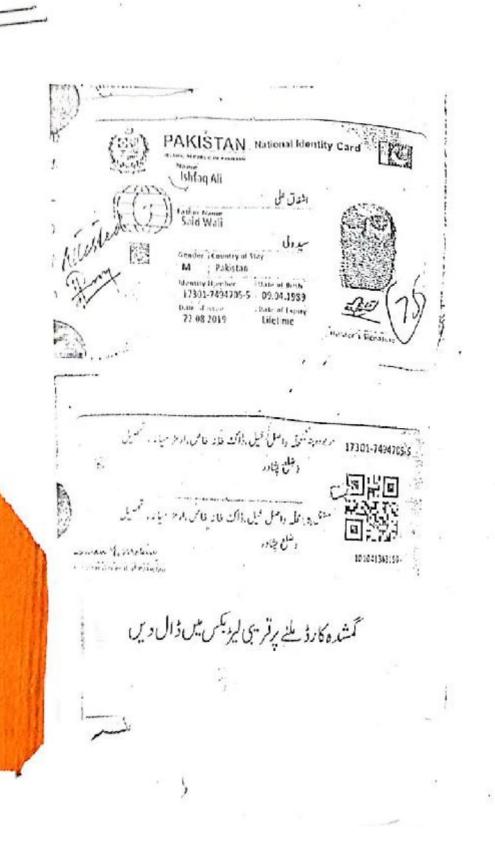

| 40.00 | 1.0  | - | Qυ | 12.7 |
|-------|------|---|----|------|
|       | 4.13 |   |    | 24.  |
|       |      |   |    |      |

| ** | . <u>Dieable</u> |            | Date of             | CNIC          | Total<br>Score | Council | School<br>Name                  | Remarks                   |
|----|------------------|------------|---------------------|---------------|----------------|---------|---------------------------------|---------------------------|
|    | Adout            | SAIF UR    | birth<br>11/03/1996 | 1780145311687 |                | Mathra  | GԻ2 <sub>4</sub> ես Վոլո        | Against<br>vacant<br>post |
|    | REHAN<br>ALI     | CAMMAHUM   | 17/05/1994          | 1730160165979 | 104.95         | Khalisa | Gir:<br>Sarbili nd<br>Pera No.1 | Against<br>vacant<br>post |
| )  | KRAUD<br>USMAN   | RAHIM SAID | 05/04/1991          | 1730186049891 | 104.43         | Lahori  | GPS tunors<br>Galer             | Againsi<br>vacant<br>post |