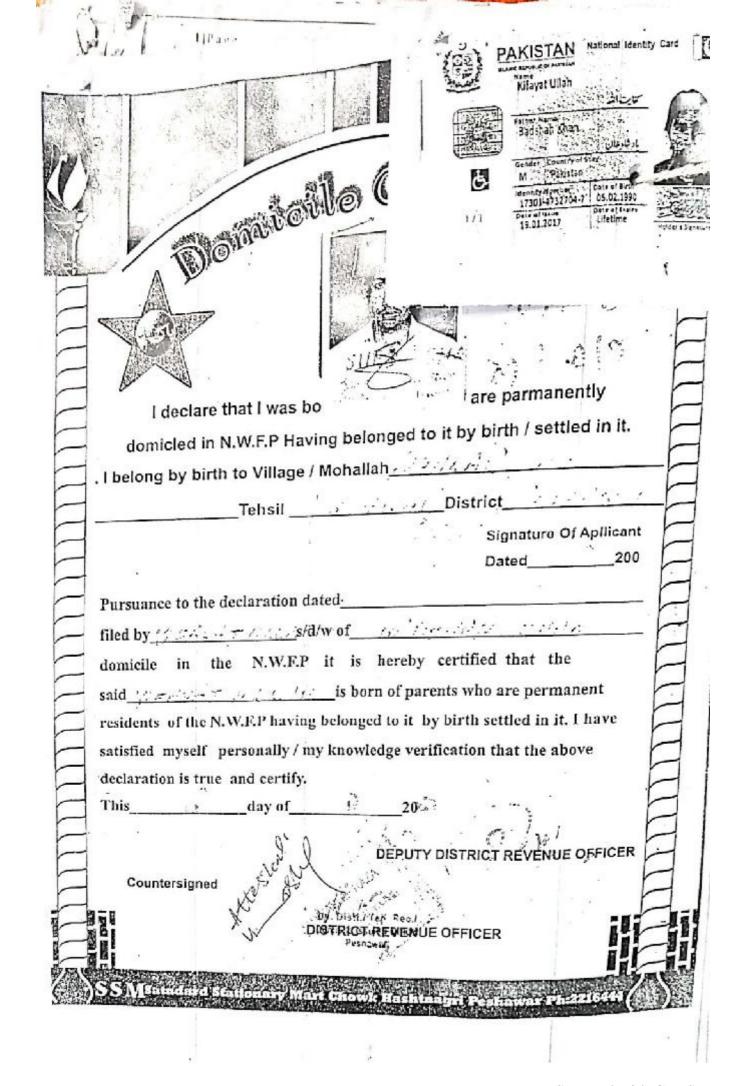

# DOMICI

I declare that I was born of parents who are permanent.

Tomicilal an N.W. J. P. Having belonged to in by brith settled in it.

Mohallah Subuz peer Road Mohallah Mohalbath permittinge Lahori Opale peshawar Tehsil peshawar District peshawar District peshawar Pensil peshawar District peshawar Pensil peshawar District peshawar Pensil peshawar District pesha

Filed By Khaliol USman Khan SIDIWOF Raheem Said

Domiciled in The N.W.F.P It Is Hearby Certified That The Said Andice USman

Is Born Of Parents Who Are Permanent Residents Of The N.W.F.P. Having Belonged To It By Bitth/setteled In It.

I Have Satisfied My Self Personal/my-Knowledge Vertification That The Above Declaration is True And Certify.

13174 Day

This \_\_\_\_\_

Day of

DEPUTY DISTRICT REVENUE ONTO

DISTRICT REVENUE OFFICER

ABDUL JALIL SONS STATIONS Chowk Yadgar, Peshawar, Ph. 091-221

### 3% Disable Qouta

| Sta Name       | Father<br>Name  | Date of<br>birth | CNIC          | Total  <br>Score | Union<br>Council | School<br>Name          | Remarks |
|----------------|-----------------|------------------|---------------|------------------|------------------|-------------------------|---------|
| TO CHANGE BUSH | BADSHAH<br>KHAN | 05-02-<br>1990   | 1730147327047 | 101.07           | Nahaqi           | GPS<br>Daman<br>Afghani | A.V.P   |