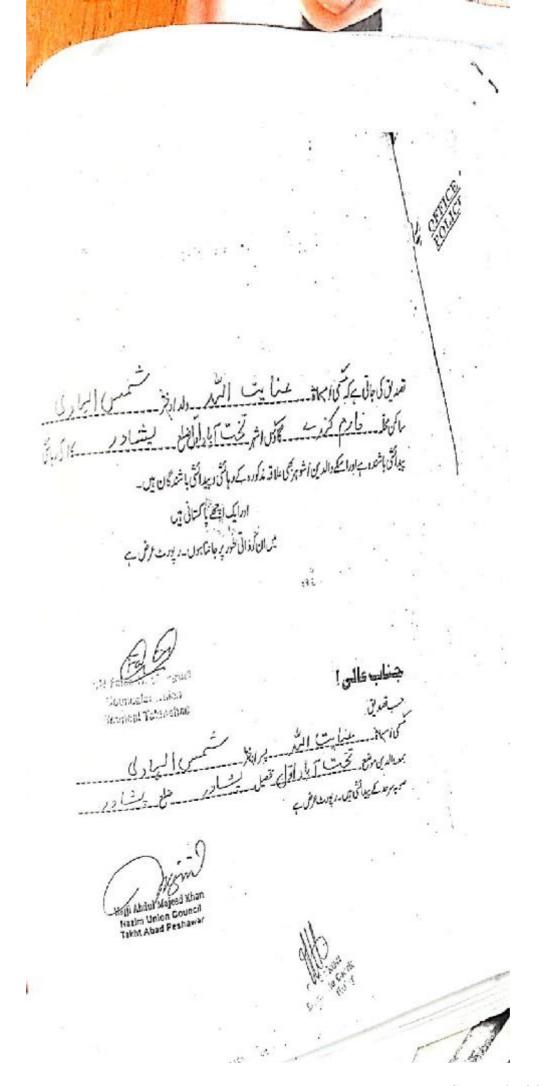

تقدين كا جالى - كا اساة خاليكال پیدائشی باشندہ ہے۔اوراس کے والدین اشو ہر بھی علاقہ مذکورہ کے رہائشی و بیدائش باشندگان ہیں اورايك الجفيح بإكسّاني بين-میں ان کو ذاتی طور پر جانتا ہوں۔ریورٹ عرض ہے Aziz-ur-Rahman General Councilor جناب عالى! I vant tich t ninn Council 14