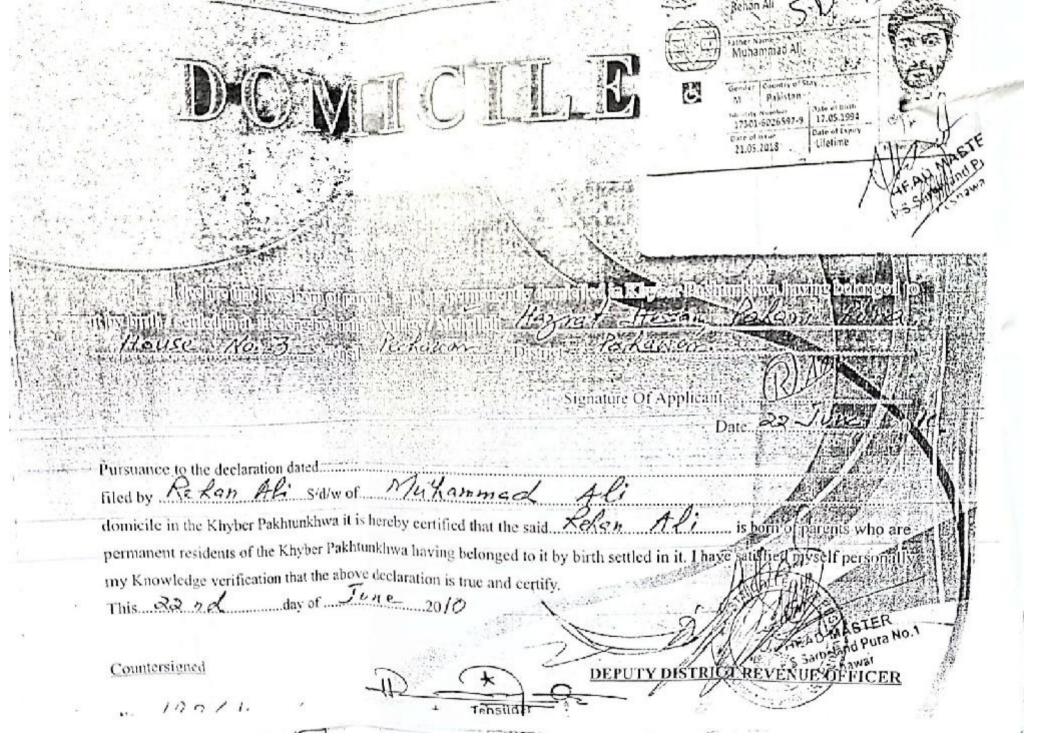

| 40.00 | 1.0  | - | Qυ | 12.7 |
|-------|------|---|----|------|
|       | 4.13 |   |    | 24.  |
|       |      |   |    |      |

| ** | . <u>Dieable</u> |            | Date of             | CNIC          | Total<br>Score | Council | School<br>Name                  | Remarks                   |
|----|------------------|------------|---------------------|---------------|----------------|---------|---------------------------------|---------------------------|
|    | Adout            | SAIF UR    | birth<br>11/03/1996 | 1780145311687 |                | Mathra  | GԻ2 <sub>4</sub> ես Վոլո        | Against<br>vacant<br>post |
|    | REHAN<br>ALI     | CAMMAHUM   | 17/05/1994          | 1730160165979 | 104.95         | Khalisa | Gir:<br>Sarbili nd<br>Pera No.1 | Against<br>vacant<br>post |
| )  | KRAUD<br>USMAN   | RAHIM SAID | 05/04/1991          | 1730186049891 | 104.43         | Lahori  | GPS tunors<br>Galer             | Againsi<br>vacant<br>post |

istrict schoolion Officer 7,0

DISTRICT OFFICE OF SOCIAL WELFARE & WOMEN DEVELOPMENT PES (PROVINCIAL COUNCIL FOR THE REHABILITATION OF DISABLE PERS

| Ũа | sted: 04/08/2010                        | - SOURTH P                                                                    |
|----|-----------------------------------------|-------------------------------------------------------------------------------|
|    | ,                                       | Registration No.                                                              |
|    |                                         | DISABILITY CERTIFICATE                                                        |
| 1, | Name.                                   | Reham Ali 2. Father Name                                                      |
| 3. | Martial Status:                         | a contract traile.                                                            |
|    | Date of Birth                           | 4. Spouse.                                                                    |
|    | Qualification                           | 71-25-1984 6. CNIC#.                                                          |
| e. | Present Address,                        | Mature of Disability Physical H. No. 3 ST. No. 10 May Hazarat Hellein phai Pe |
| 0. | Permanent Address.                      | H. No. 3 ST. No. 10 Map Hazarat shellein chai De                              |
|    | Recommonder                             | As chow                                                                       |
|    | f the District                          | Assassment Committee for Person with Disability.                              |
|    | A 1 6 1 1 1 1 1 1 1 1 1 1 1 1 1 1 1 1 1 | 1 1////                                                                       |
| 4  | 11695                                   | Attested Jonest District Officer,                                             |
| 1  | MASTER No. 1                            | District Officer,                                                             |
|    | A Mand Pul                              | Officer Social Welfare Departer                                               |
|    | The Street Street                       | Agricultural Circle  Agricultural Circle  Agricultural Circle  Peshawar       |
|    | No.                                     | fine gestalle                                                                 |