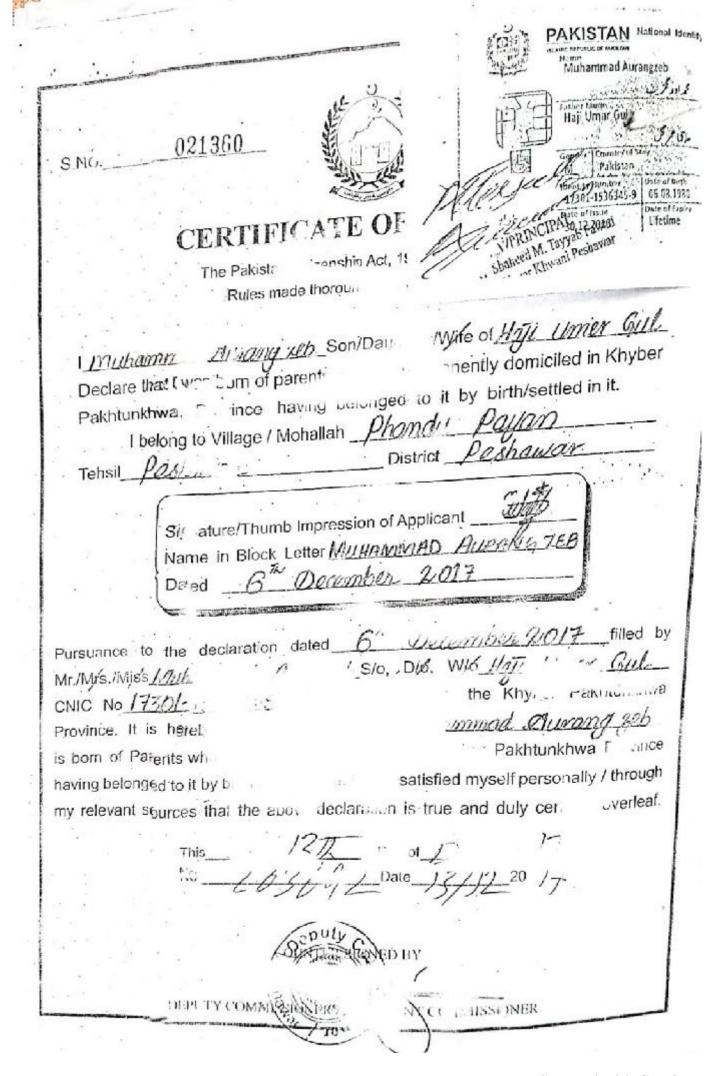

# DOMICI

I declare that I was born of parents who are permanent.

Tomicilal an N.W. J. P. Having belonged to in by brith settled in it.

Mohallah Subuz peer Road Mohallah Mohalbath permittinge Lahori Opale peshawar Tehsil peshawar District peshawar District peshawar Pensil peshawar District peshawar Pensil peshawar District peshawar Pensil peshawar District pesha

Filed By Khaliol USman Khan SIDIWOF Raheem Said

Domiciled in The N.W.F.P It Is Hearby Certified That The Said Andice USman

Is Born Of Parents Who Are Permanent Residents Of The N.W.F.P. Having Belonged To It By Bitth/setteled In It.

I Have Satisfied My Self Personal/my-Knowledge Vertification That The Above Declaration is True And Certify.

13174 Day

This \_\_\_\_\_

Day of

DEPUTY DISTRICT REVENUE ONTO

DISTRICT REVENUE OFFICER

ABDUL JALIL SONS STATIONS Chowk Yadgar, Peshawar, Ph. 091-221