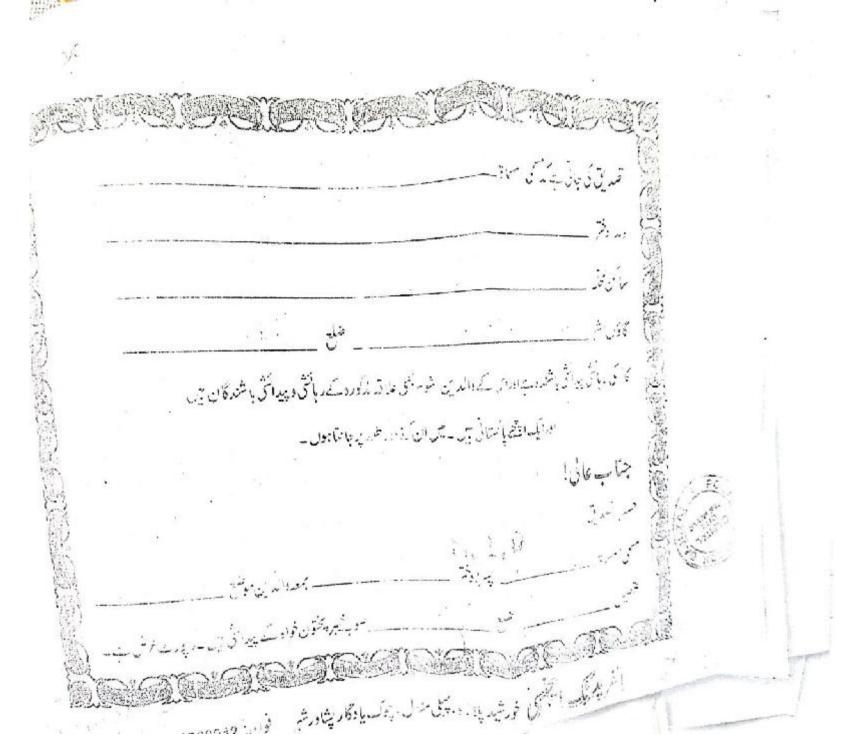

تقدين كا جالى - كا اساة خاليكال پیدائشی باشندہ ہے۔اوراس کے والدین اشو ہر بھی علاقہ مذکورہ کے رہائشی و بیدائش باشندگان ہیں اورايك الجفيح بإكسّاني بين-میں ان کو ذاتی طور پر جانتا ہوں۔ریورٹ عرض ہے Aziz-ur-Rahman General Councilor جناب عالى! I vant tich t ninn Council 14