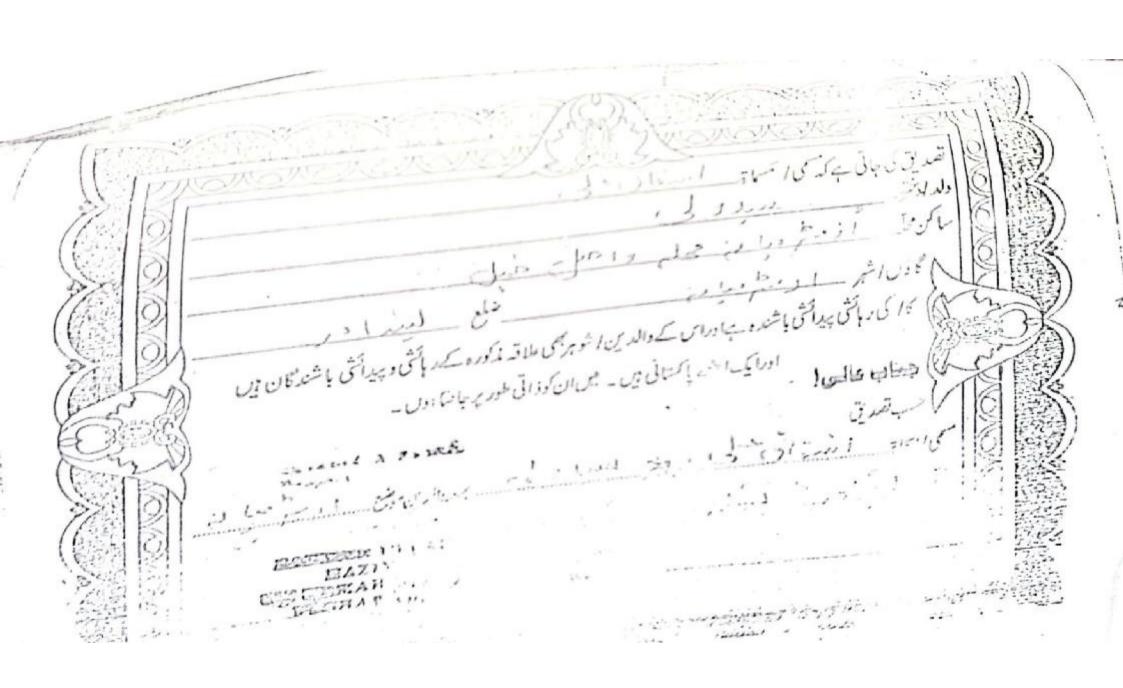

# DOMICI

I declare that I was born of parents who are permanent.

Tomicilal an N.W. J. P. Having belonged to in by brith settled in it.

Mohallah Subuz peer Road Mohallah Mohalbath permittinge Lahori Opale peshawar Tehsil peshawar District peshawar District peshawar Pensil peshawar District peshawar Pensil peshawar District peshawar Pensil peshawar District pesha

Filed By Khaliol USman Khan SIDIWOF Raheem Said

Domiciled in The N.W.F.P It Is Hearby Certified That The Said Andice USman

Is Born Of Parents Who Are Permanent Residents Of The N.W.F.P. Having Belonged To It By Bitth/setteled In It.

I Have Satisfied My Self Personal/my-Knowledge Vertification That The Above Declaration is True And Certify.

13174 Day

This \_\_\_\_\_

Day of

DEPUTY DISTRICT REVENUE ONTO

DISTRICT REVENUE OFFICER

ABDUL JALIL SONS STATIONS Chowk Yadgar, Peshawar, Ph. 091-221