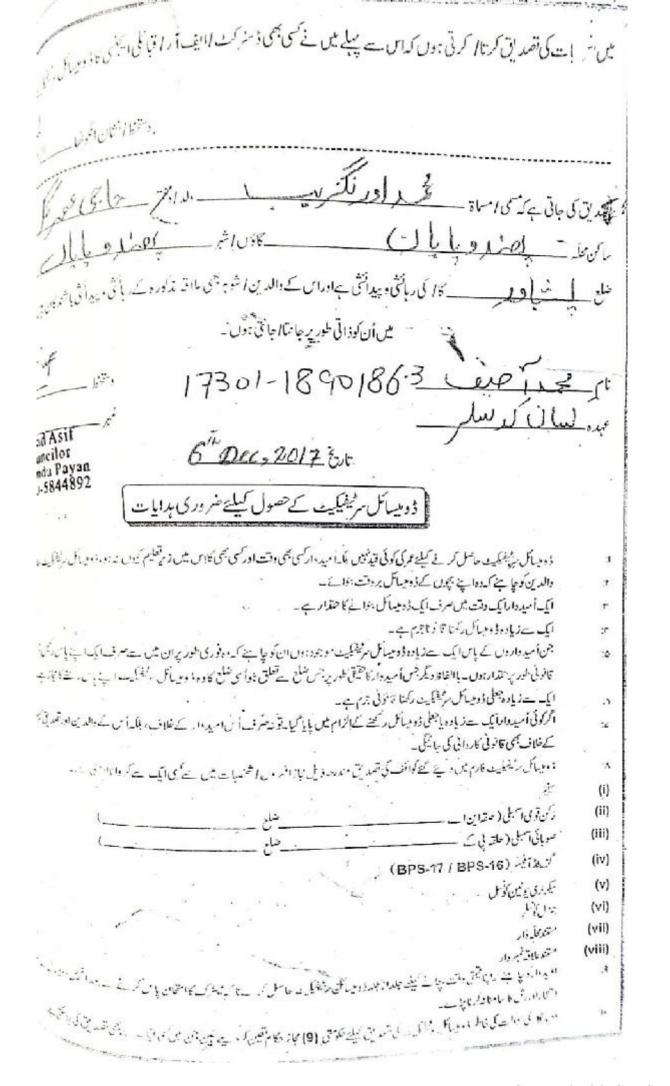

تقدين كا جالى - كا اساة خاليكال پیدائشی باشندہ ہے۔اوراس کے والدین اشو ہر بھی علاقہ مذکورہ کے رہائشی و بیدائش باشندگان ہیں اورايك الجفيح بإكسّاني بين-میں ان کو ذاتی طور پر جانتا ہوں۔ریورٹ عرض ہے Aziz-ur-Rahman General Councilor جناب عالى! I vant tich t ninn Council 14